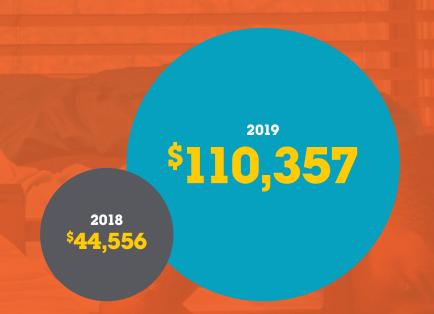

Capital Improvements - \$11,171.51

Other Income - \$16,674.68

**TOTAL - \$1,356,756.07** 