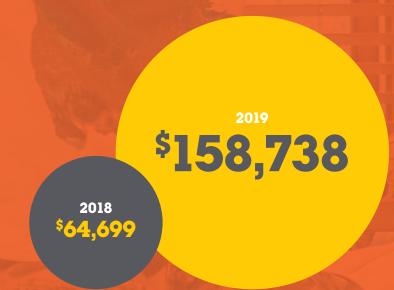

#### REVENUES

Earned Revenue (Zilker Lodge Rental Program) -

\$158,738.07

YMBL Peer-to-Peer Fundraising - \$337,618

Individual Giving - \$204,145.23

Special Events - \$129,239.55

Grants - \$447,985.56

Corporate - \$51,183.47