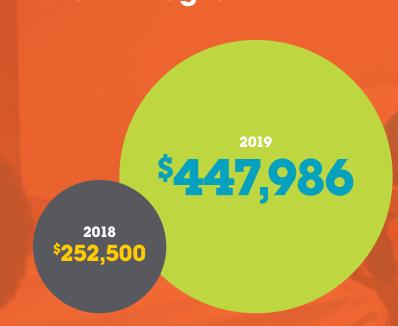

#### REVENUES

Earned Revenue (Zilker Lodge Rental Program) -

\$158,738.07

YMBL Peer-to-Peer Fundraising - \$337,618

Individual Giving - \$204,145.23

Special Events - \$129,239.55

Grants - \$447,985.56

Corporate - \$51,183.47

# OUR REVENUE MORE THAN DOUBLED IN 2019